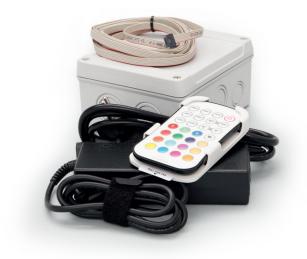

# Stand-alone control system for RGB led strips.

Universal stand-alone control system for RGB led strips. With a compact size wireless remote controller. Includes power adaptor and pre-mounted connection cable.

#### Features and benefits:

- Stand-alone type does not depend on any other system
- 24 V DC output, dimmable (voltage based).
- Suitable for voltage-based RGB led strips with common "-"
- Includes a compact wireless remote controller with a large scope of direct colour selection buttons and functions
- Remote controller on radio signal basis does need eye sight
- Includes 5 m pre-mounted cable with 6-pin connector
- Includes power adaptor 230V with mains cord
- Made in Germany quality from EOS

# **Specifications:**

Power rating: max. 100 W

includes separate 230V power adaptor

Output: 24 V DC, dimmable 0-100%, for LED strips

with common "minus"

Colour system: RGB (red/green/blue)

Control: Wireless remote controller, radio signal

based communication. Requires battery

CR2032 type (included).

-10°C to 40°C Ambient temperature

(unsuitable for corrosive or very humid atmosphere)

Connection: 5 m connection cable with 6-pin plug Size: Main unit 140 x 120 x 70mm (LxWxH)

Remote control 104x60x9 mm (LxWxH)

6-pin connector connection example