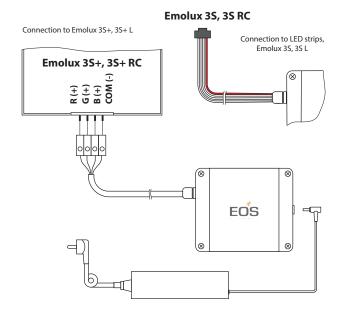

# **Connection overview**

# **Models**

The LED Control system is available as a version for RGB led strips and Emolux 3S led panels. This version has a 5 m pre-mounted connection cable with a 6-pin plug.

Alternatively the LED Control is also available as a version for Emolux 3S+ led panels or other LED systems. This version is fitted with a 5 m pre-mounted cable with 4 loose contacts (3 x "plus" and 1 x "minus".